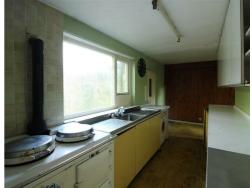

## HALLWAY 12'3" apx x 7'3" max

LOUNGE 13'10" + bay x 12'0" max

SECOND RECEPTION ROOM 11'3" + bay x 10'7" apx

DINING KITCHEN 18'11" apx x 9'10" max