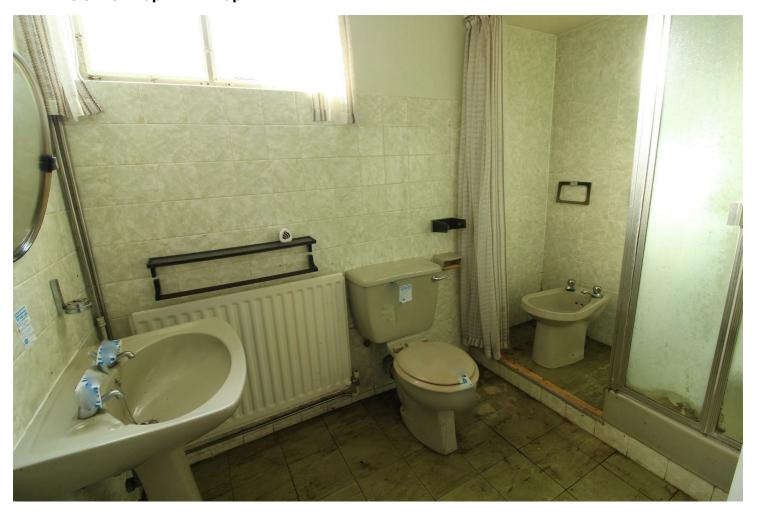

# **BATHROOM 9'1" apx x 7'2" apx**

FIRST FLOOR LANDING
BEDROOM ONE 15'0" apx x 11'5" + space into the eaves