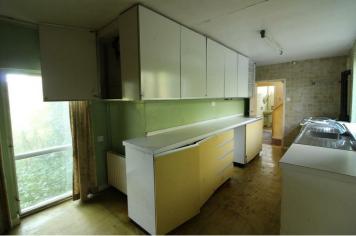

## HALLWAY 12'3" apx x 7'3" max

LOUNGE 13'10" + bay x 12'0" max

SECOND RECEPTION ROOM 11'3" + bay x 10'7" apx

DINING KITCHEN 18'11" apx x 9'10" max