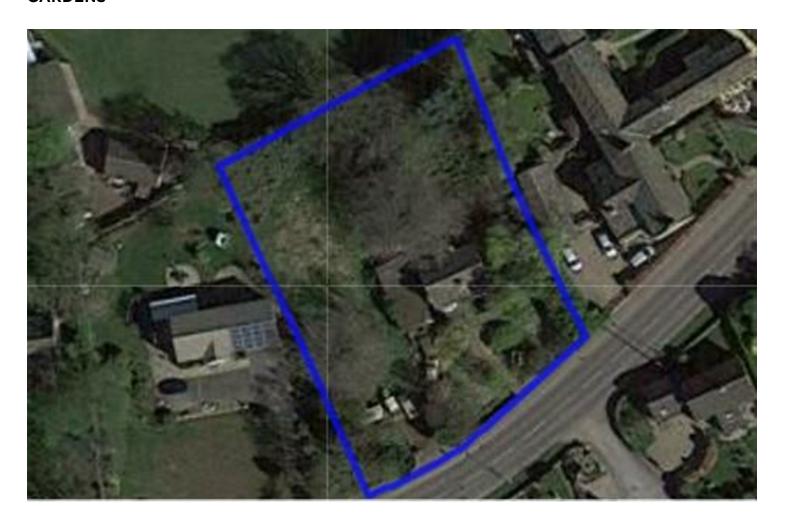

A RARE OPPORTUNITY HAS ARISEN TO PURCHASE THIS ARCHITECT DESIGNED, UNIQUE TWO BEDROOM DETACHED PROPERTY ON A SUPERB PLOT WITH OUTBUILDINGS, OFF ROAD PARKING AND GARAGING.





## **PUBLIC NOTICE**

# **GARDENS**







## **OUTBUILDINGS**



PORCH 5'3" apx x 3'9" apx

## HALLWAY 12'3" apx x 7'3" max



LOUNGE 13'10" + bay x 12'0" max

SECOND RECEPTION ROOM 11'3" + bay x 10'7" apx

DINING KITCHEN 18'11" apx x 9'10" max





# **BATHROOM 9'1" apx x 7'2" apx**



FIRST FLOOR LANDING
BEDROOM ONE 15'0" apx x 11'5" + space into the eaves

## EN-SUITE BATHROOM 7'4" apx x 5'9" apx



#### BEDROOM TWO 16'11" into eaves x 12'0" max

#### DRESSING ROOM 10'6" apx x 3'10" apx

#### **AGENTS NOTES:**

Please note information within our sales particulars has been provided by the vendors. Paisley Properties have not had sight of the title documents and therefore the buyer is advised to obtain verification from their solicitor. References to the Tenure of the property are based upon information provided by the vend