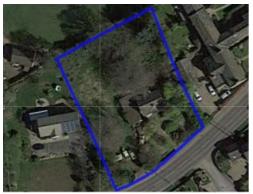

A RARE OPPORTUNITY HAS ARISEN TO PURCHASE THIS ARCHITECT DESIGNED, UNIQUE TWO BEDROOM DETACHED PROPERTY ON A SUPERB PLOT WITH OUTBUILDINGS, OFF ROAD PARKING AND GARAGING.





## **PUBLIC NOTICE**

# **GARDENS**







## **OUTBUILDINGS**



PORCH 5'3" apx x 3'9" apx

## HALLWAY 12'3" apx x 7'3" max



LOUNGE 13'10" + bay x 12'0" max

SECOND RECEPTION ROOM 11'3" + bay x 10'7" apx

DINING KITCHEN 18'11" apx x 9'10" max





# **BATHROOM 9'1" apx x 7'2" apx**



FIRST FLOOR LANDING
BEDROOM ONE 15'0" apx x 11'5" + space into the eaves

## EN-SUITE BATHROOM 7'4" apx x 5'9" apx



#### BEDROOM TWO 16'11" into eaves x 12'0" max

#### DRESSING ROOM 10'6" apx x 3'10" apx

#### **AGENTS NOTES:**

Please note information within our sales particulars has been provided by the vendors. Pais