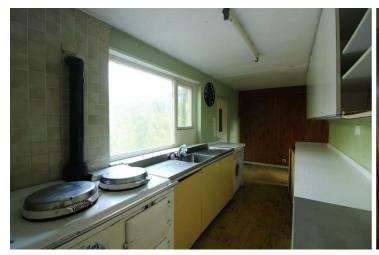

## HALLWAY 12'3" apx x 7'3" max

LOUNGE 13'10" + bay x 12'0" max

SECOND RECEPTION ROOM 11'3" + bay x 10'7" apx

DINING KITCHEN 18'11" apx x 9'10" max